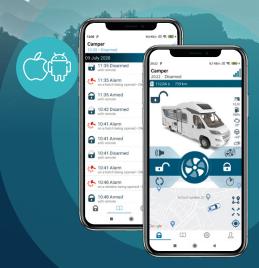

#### WHY did we do that?

Outdated technologies like SMS messaging and GPRS cannot provide remote monitoring and control of a modern vehicle. Our Pandora Connect mobile application and pandora-on.com web-site grant:

- user friendly interface
- instant control
- $\hbox{-} \ visualisation of security zones and sensors \\$
- GPS tracking and geolocation
- fast and simple adjustment
- PUSH Notifications