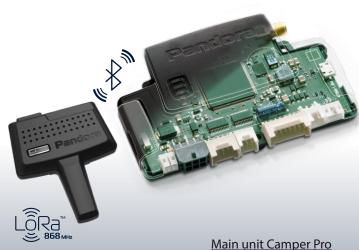

• GSM/4G LTE/Nano-SIM/SIM-chip | GPS/GLONASS • BLUETOOTH 5.0 | 3D ACCELEROMETER | micro-USB • 3xCAN/2xLIN/IMMO-KEY

#### Radio module RFM-470

• 868MHz LoRa interface wireless connection «CALL/SOS» button • status LED indicator «Pandora»

@Pandora Car Alarms

pandora-camper.com

PandoraCarAlarms.com

#### **RECORD RANGE**

Pandora Camper Pro is equipped with the additional 868 MHz transceiver with LoRa modulation. This technology provides reliable connection in places without mobile network coverage. The ergonomic remote control with large OLED display works at a distance up to 2 km, even in large cities with radio interference.