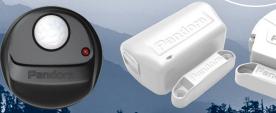

PIR-100BT/ PIR-100BTM DMS-100BT/DMS-101BT

The new version of well-known wireless sensor Pandora DMS-101BT is the completely redesigned device. Implementation of Bluetooth 5.0 has increased the operating range and minimized the influence of interference and other negative factors.

Our new wireless sensor for reliable protection of the vehicle interior – Pandora PIR-100BT allows detection of unauthorized penetration inside the vehicle by detecting movement inside of the protected area. Additional features include detection of shock/motion/rotation (PIR-100BTM).