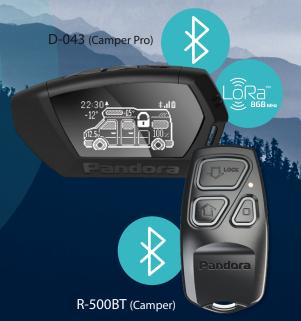

#### **RECORD RANGE**

Pandora Camper Pro is equipped with the additional 868 MHz transceiver with LoRa modulation. This technology provides reliable connection in places without mobile network coverage. The ergonomic remote control with large OLED display works at a distance up to 2 km, even in large cities with radio interference.

This option is also available for Pandora Camper system

2-way remotes provide control over security and service functions of the sysytems and show the actual status of the sensors and security zones.

Both remotes incorporate Bluetooth, allowing them to implement the functionality for Anti-Hi-Jack and Hands Free modes.