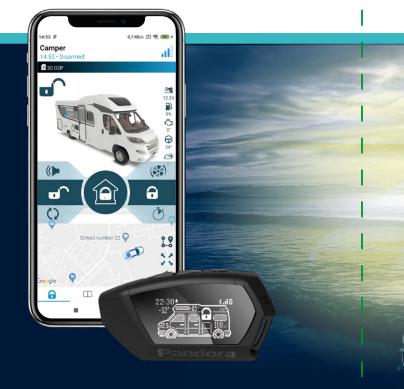

#### WHY did we do that?

Outdated technologies like SMS messaging and GPRS cannot provide remote monitoring and control of a modern vehicle. Our Pandora Connect mobile application and pandora-on.com web-site grant:

- user friendly interface
- instant control
- $\hbox{-} \ visualisation of security zones and sensors \\$
- GPS tracking and geolocation
- fast and simple adjustment
- PUSH Notifications

## PRECISE LOCATION

Systems provide actual information about vehicle location and tracks due to the in-built highly sensitive GPS/Glonass receiver which is able to process up to 10 points per sec! Pandora Camper Pro automaticaly sends coordinates to the preset phones in case of an accident or after pushing the SOS button.